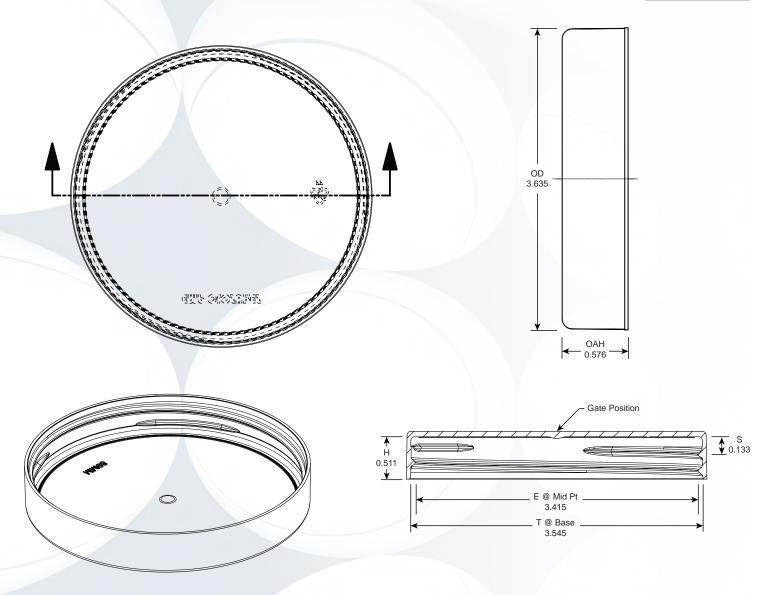

| Inch tolerances (unless specified) General: +/010 "/"                                                                                                                | 6020 West Ridge Road  EMP Erie, Pennsylvania 16506                        |
|----------------------------------------------------------------------------------------------------------------------------------------------------------------------|---------------------------------------------------------------------------|
| Number of turns: 1.25                                                                                                                                                | ERIÉ MOLDED<br>PACKAGING<br>Celebrating (814) 838-7914 Fax (814) 838-7411 |
| Pitch (TPI): 5                                                                                                                                                       | 89-400 SM                                                                 |
| Material: PP                                                                                                                                                         | Erie Molded Packaging, Inc.                                               |
| This drawing is the exclusive property of Erie Molded Packaging, Inc. and may not be reproduced without the expressed written consent of Erie Molded Packaging, Inc. | Date: November 21, 2016 Sheet: 01 of 01                                   |